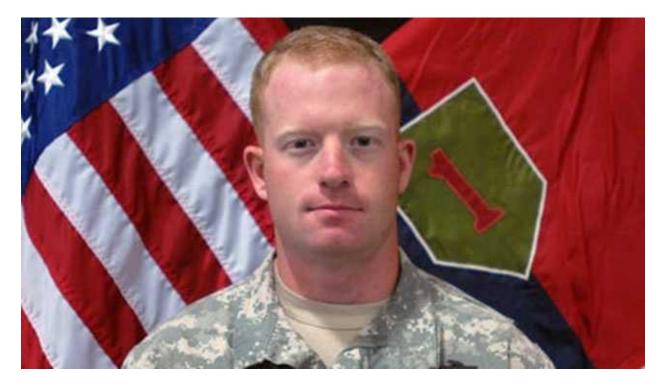

## Good evening fellow club members and guests.

Tonight, we're paying tribute to Sergeant Channing Hicks of Greer South Carolina, who died November 16, 2012, of injuries suffered when enemy forces attacked their unit with a makeshift bomb and small arms fire in Paktika province, Afghanistan. Sergeant Hicks was assigned to the 1st Battalion, 28th Infantry Regiment, 4th Brigade Combat Team, 1st Infantry Division, Fort Riley, Kansas.

Sergeant Hicks was the first soldier from Greer killed in Afghanistan. When his body was returned to Greer, the community paid tribute as his casket was transported from the airport.

As an indication of our respect for Sergeant Hicks and others who gave their lives for our country, the club places US flags around our community several times a year. Each flag has a yellow ribbon attached with the name of a fallen hero.