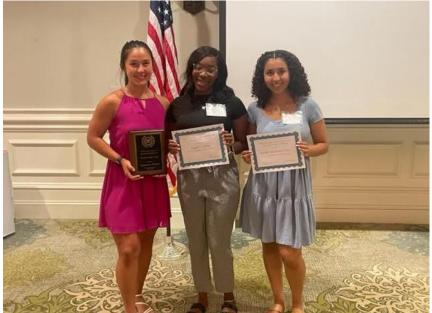

Ed Leary presented awards to:

- Katherine Pasibe Student of the Year \$5500 scholarship
- Layla Carry- \$5000 scholarship
- Lesly Zilli-Herdandez- \$5000 scholarship