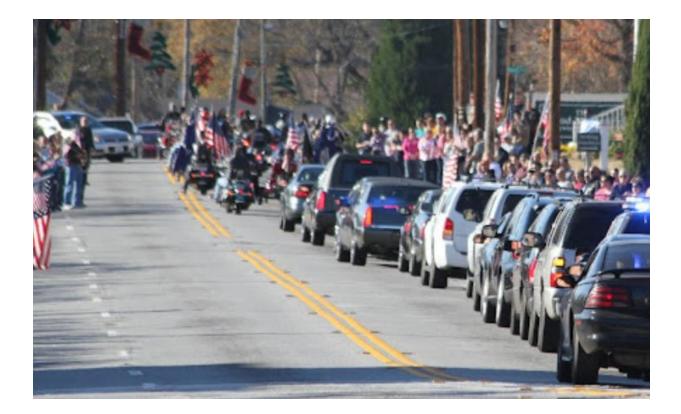

Sergeant Hicks was the first soldier from Greer killed in Afghanistan. When his body was returned to Greer, the community paid tribute as his casket was transported from the airport.

As an indication of our respect for Sergeant Hicks and others who gave their lives for our country, the club places US flags around our community several times a year. Each flag has a yellow ribbon attached with the name of a fallen hero.